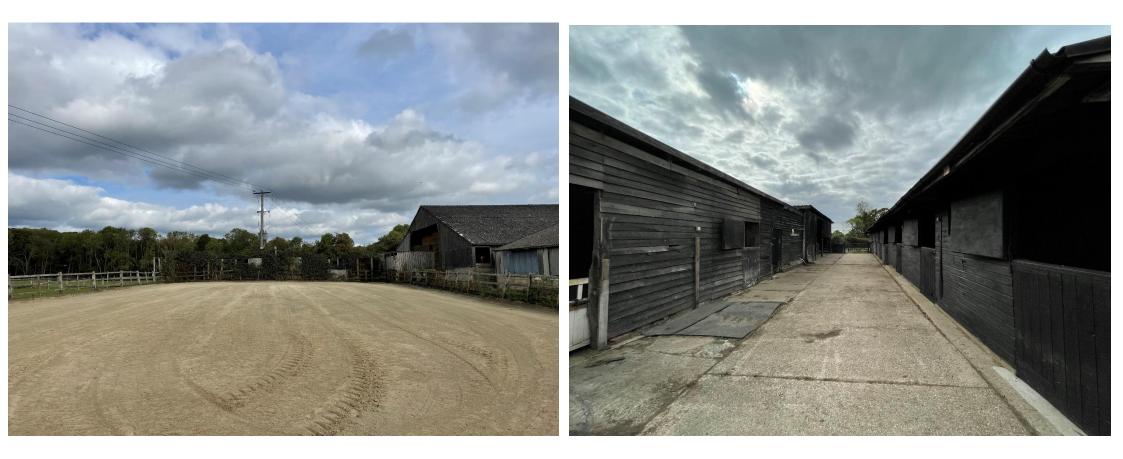

## CANFIELDS FARM, LYNWICK STREET, RUDGWICK, RH12 3DL, £1,000 pcm.

A 7 box stable yard with a feed room, tack room, plenty of storage and a 40m x 20m sandschool. There are some 7 acres of paddocks with fantastic hacking available on country lanes and the Downs Link Bridlepath. Suitable for private or livery use.